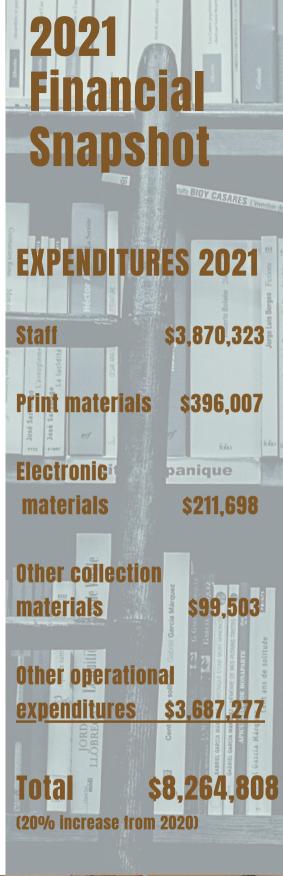

irus)
- 2 new Branch managers hired for Glenwood Springs and Carbondale
- Completed a class and compensation study and increased wages and salaries for all employees in line with county, state and other non-profits
- Executive Director search initiated



### **OPERATIONAL AND CAPITAL REVENUE**



| Mill Levy               | <b>58</b> <sup>0</sup> / <sub>0</sub> |
|-------------------------|---------------------------------------|
| <b>County Sales Tax</b> | <b>37</b> %                           |
| State Revenue           | 40/0                                  |
| Other                   | 10/0                                  |

\*Total revenue increased 4% from 2020. A 1% drop in Mill Levy revenue and no Federal stimulus funds were offset by a 25% growth in sales tax revenue in 2021.





## Our Library in 2021 By the Numbers

### **Total library card holders: 64,510**

(down 5% from 2020)



#### **TECHNOLOGY USE**

Public computer sessions: 22,588 42% increase

Annual wireless sessions: 55,320 no change

Website visits: 203,759 8% increase

444444444446666

New Laptops Purchased: 120

Hot-spots Purchased: 120



LIBRARY

**Annual Visits to the libraries** 

236,439

46% increase

(likely due to gradual easing of Covid-19 restrictions)



What's in our collection? Total items: 341,439



**Print 40%** 



eBooks 20%



**Audio 20%** 



Video 18.5%



**Other 1.5%** 

How many items were checked out?

**Total Circulation 488,717** 

(20% increase from 2020 largely due to more than double the use of electronic content in 2021)

//