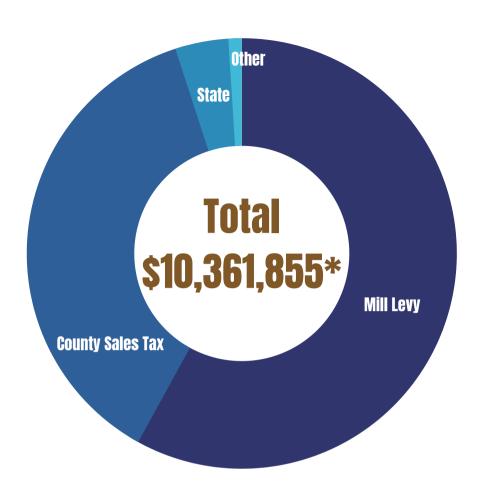

### **OPERATIONAL AND CAPITAL REVENUE**

| Mill Levy               | <b>58</b> <sup>0</sup> / <sub>0</sub> |
|-------------------------|---------------------------------------|
| <b>County Sales Tax</b> | <b>37</b> %                           |
| State Revenue           | 40/0                                  |
| Other                   | 10/0                                  |

\*Total revenue increased 4% from 2020. A 1% drop in Mill Levy revenue and no Federal stimulus funds were offset by a 25% growth in sales tax revenue in 2021.