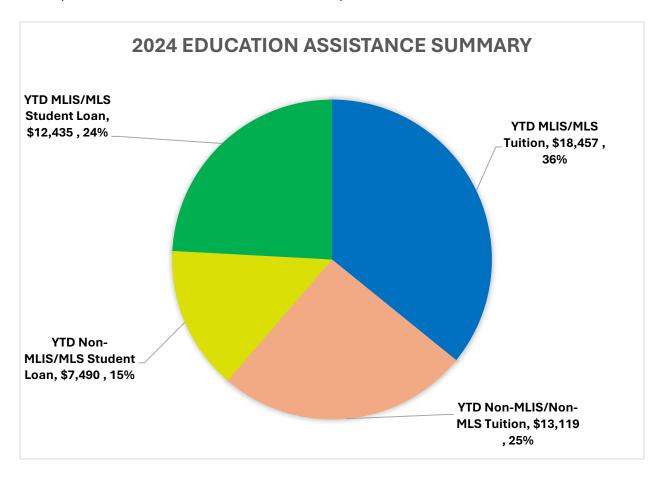

### IV. DISCUSSION ITEMS

- A. Management Report, Jamie LaRue (pp. 10-12)
  - i. Brought up the Board of Trustee checklist and said we have checked a lot of those off.
  - ii. Adrian Rippy-Sheehy wants it listed that we are providing Spanish interpretation services at our Board meetings.
  - iii. Discussed progress on long-range plans.
  - iv. Myrna Fletchall asked to clarify that our market study is every 3 years.
- B. Budget Committee update and public hearing, John Mallonee, Kevin Hettler
  - i. There were no public comments received.
  - ii. Myrna Fletchall wants a commitment from employees to stay employed if we are paying for their tuition and grades at the end of the class to show passed.
  - iii. Myrna Fletchall and Susan Use want to send out a survey to the employees about the commuting stipend.
  - iv. Susan Use wants something in place so we don't fall behind with employees' market rates.
- C. 6A Citizen Oversight Committee 2024 report, Kevin Hettler (pp. 17)
  - i. Presented annual report to the Board on money spent for 6A.
  - ii. Community outreach, keeping up with employee pay and benefits, updated technology, computers, and book sorters, keeping buildings maintained and repaired.
  - iii. Myrna Fletchall wants better advertising for openings on the Citizen Oversight Committee.
- D. Finance Report, Kevin Hettler (pp. 18-27)
  - i. The new 2024 house bill requires certain questions to be answered for certification of the mill levy.
  - ii. Forbes magazine just released a study on the cities in the US that have seen the highest home value appreciation rate in the last 20 years. Carbondale ranked #1, Rifle ranked #13, and Glenwood Springs ranked #19. Garfield County is still #1 on the NBC Housing Index for hardest county in the country to attain a home.
  - iii. Sales tax revenue has leveled off and is starting to decline. Still tracking above budget for 2024. It will also not impact our 2025 budget.
- E. Silt Branch Library report Brenda Ramirez
  - i. 12th-year Silt being in the new building, Installed a new gate on the back patio.
  - ii. Spoke to a patron about the book banning. Gave thanks that we have stayed strong and partnering in the schools.