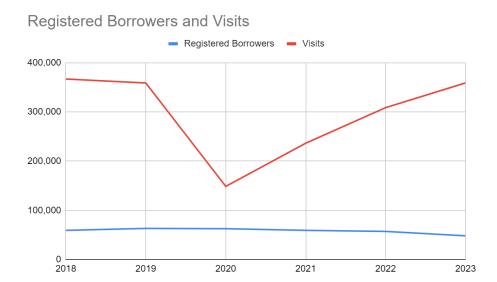

oviding a warm and welcoming space for all.



Glenwood's Human Library event.



An elementary classroom visits in Parachute.



Parachute Dia de los Muertos celebración.



Aspen Science Center's bilingual SPARK program in Glenwood Springs.

# Circulation and Collections Report, November 2024

By Jenn Cook, Technical Services Director

# **Trends in Library Card Holders**

Following September Library card sign-up month, an analysis of library card holders is fitting. The chart below shows the number of visits, shown in red, compared with the number of active library card holders, shown in blue, over time. While the number of active card holders has seen a slight decrease since 2020, explained further below, the data shows that the number of library visits each year has fully recovered.



The next chart shows the number of active library card holders, shown in red, compared to population, shown in blue, over time. The decrease in card holders appears more drastic in this comparison. However, please note that in 2021, inactive library cards began to be purged from the database according to Colorado retention schedule requirements, so it is important not to read too much in to the inverse correlation of population to borrowers. It is difficult to break this information down by branch due to such a large portion of the population living in unincorporated areas of Garfield County, outside of town limits. However, in general, the number of library card holders in each community reflects about 30% of the population, with the exception of Carbondale where the percentage is doubl