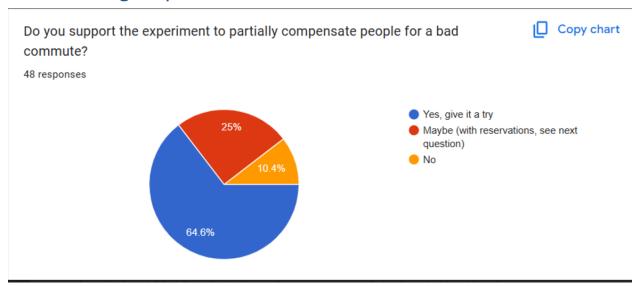

### IV. DISCUSSION ITEMS

- A. Management Report, Jamie LaRue (pp. 10-12)
  - i. Brought up the Board of Trustee checklist and said we have checked a lot of those off.
  - ii. Adrian Rippy-Sheehy wants it listed that we are providing Spanish interpretation services at our Board meetings.
  - iii. Discussed progress on long-range plans.
  - iv. Myrna Fletchall asked to clarify that our market study is every 3 years.
- B. Budget Committee update and public hearing, John Mallonee, Kevin Hettler
  - i. There were no public comments received.
  - ii. Myrna Fletchall wants a commitment from employees to stay employed if we are paying for their tuition and grades at the end of the class to show passed.
  - iii. Myrna Fletchall and Susan Use want to send out a survey to the employees about the commuting stipend.
  - iv. Susan Use wants something in place so we don't fall behind with employees' market rates.
- C. 6A Citizen Oversight Committee 2024 report, Kevin Hettler (pp. 17)
  - i. Presented annual report to the Board on money spent for 6A.
  - ii. Community outreach, keeping up with employee pay and benefits, updated technology, computers, and book sorters, keeping buildings maintained and repaired.
  - iii. Myrna Fletchall wants better advertising for openings on the Citizen Oversight Committee.
- D. Finance Report, Kevin Hettler (pp. 18-27)
  - i. The new 2024 house bill requires certain questions to be answered for certification of the mill levy.
  - ii. Forbes magazine just released a study on the cities in the US that have seen the highest home value appreciation rate in the last 20 years. Carbondale ranked #1, Rifle ranked #13, and Glenwood Springs ranked #19. Garfield County is still #1 on the NBC Housing Index for hardest county in the country to attain a home.
  - iii. Sales tax revenue has leveled off and is starting to decline. Still tracking above budget for 2024. It will also not impact our 2025 budget.
- E. Silt Branch Library report Brenda Ramirez
  - i. 12th-year Silt being in the new building, Installed a new gate on the back patio.
  - ii. Spoke to a patron about the book banning. Gave thanks that we have stayed strong and partnering in the schools.