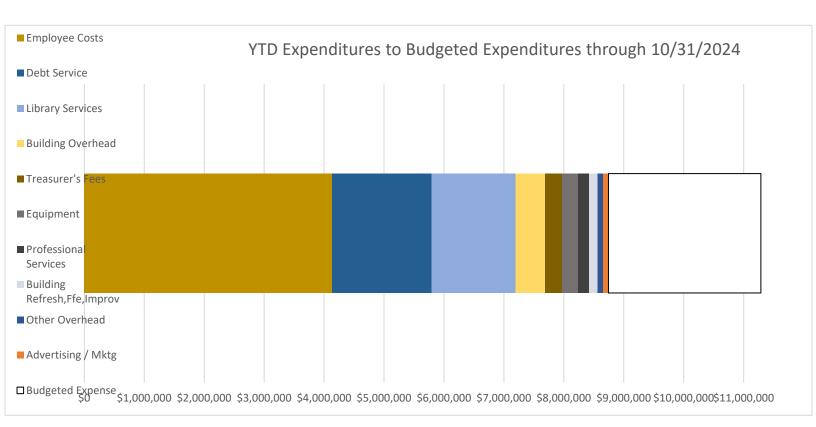

### IV. DISCUSSION ITEMS

- A. Management Report, Jamie LaRue (pp. 10-12)
  - i. Brought up the Board of Trustee checklist and said we have checked a lot of those off.
  - ii. Adrian Rippy-Sheehy wants it listed that we are providing Spanish interpretation services at our Board meetings.
  - iii. Discussed progress on long-range plans.
  - iv. Myrna Fletchall asked to clarify that our market study is every 3 years.
- B. Budget Committee update and public hearing, John Mallonee, Kevin Hettler
  - i. There were no public comments received.
  - ii. Myrna Fletchall wants a commitment from employees to stay employed if we are paying for their tuition and grades at the end of the class to show passed.
  - iii. Myrna Fletchall and Susan Use want to send out a survey to the employees about the commuting stipend.
  - iv. Susan Use wants something in place so we don't fall behind with employees' market rates.
- C. 6A Citizen Oversight Committee 2024 report, Kevin Hettler (pp. 17)
  - i. Presented annual report to the Board on money spent for 6A.
  - ii. Community outreach, keeping up with employee pay and benefits, updated technology, computers, and book sorters, keeping buildings maintained and repaired.
  - iii. Myrna Fletchall wants better advertising for openings on the Citizen Oversight Committee.
- D. Finance Report, Kevin Hettler (pp. 18-27)
  - i. The new 2024 house bill requires certain questions to be answered for certification of the mill levy.
  - ii. Forbes magazine just released a study on the cities in the US that have seen the highest home value appreciation rate in the last 20 years. Carbondale ranked #1, Rifle ranked #13, and Glenwood Springs ranked #19. Garfield County is still #1 on the NBC Housing Index for hardest county in the country to attain a home.
  - iii. Sales tax revenue has leveled off and is starting to decline. Still tracking above budget for 2024. It will also not impact our 2025 budget.
- E. Silt Branch Library report Brenda Ramirez
  - i. 12th-year Silt being in the new building, Installed a new gate on the back patio.
  - ii. Spoke to a patron about the book banning. Gave thanks that we have stayed strong and partnering in the schools.