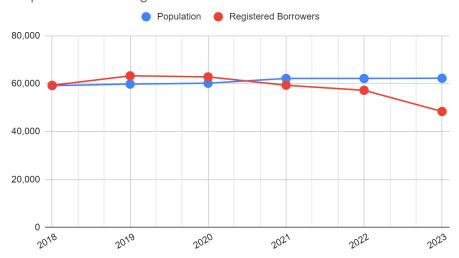

ary card holders, shown in red, compared to population, shown in blue, over time. The decrease in card holders appears more drastic in this comparison. However, please note that in 2021, inactive library cards began to be purged from the database according to Colorado retention schedule requirements, so it is important not to read too much in to the inverse correlation of population to borrowers. It is difficult to break this information down by branch due to such a large portion of the population living in unincorporated areas of Garfield County, outside of town limits. However, in general, the number of library card holders in each community reflects about 30% of the population, with the exception of Carbondale where the percentage is double that.

# Population and Registered Borrowers



# Marketing report, November 2024

By James Larson, Communications and Marketing Director

## **November Recap**

Thank you to all who managed and attended our Human Library® project on Sunday, Oct. 27th at the Glenwood Springs Branch.

The Human Library® is, in the true sense of the word, a library of people. At our "library" readers were able to "borrow" human beings serving as open books and have conversations they would not normally have access to. Every human book from our bookshelf represented a group in our society that is often subjected to prejudice, stigmatization or discrimination because of their lifestyle, diagnosis, belief, disability, social status, ethnic origin etc.

Attendees had the opportunity to experience a different life perspective through conversation. Participan