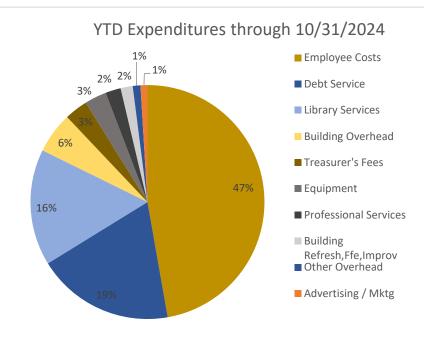

ough Friends, foundations, philanthropists, and/or other organizations.                                                                                                                                                                |
| Develop a capital infrastructure plan with a depreciation schedule for library assets, a multi-year capital replacement plan with estimated budget amounts for depreciation, and when appropriate, an established asset reserve account for replacement and construction costs.       |
| Foster a library culture of philanthropy and employee giving through events and systems, such as payroll deduction.                                                                                                                                                                   |











# GARFIELD COUNTY LIBRARIES LONG-RANGE PLAN

2024 - 2027

December 2024 Update

## **Building Community**

Goal 1: Civic Engagement: Foster a vibrant and inclusive civic culture by promoting civil discourse and active participation in community affairs through engaging programming, and collaborative partnerships.

| Action items in progress                      | Achievements to Date                              |  |  |
|-----------------------------------------------|---------------------------------------------------|--|--|
| Plan and implement the Human Library program. | Carbondale completed. Glenwood completed 10/2024. |  |  |

Goal 3: Economic Development: Help build a vibrant economic climate for local businesses through the provision of information and public space.

| Acti