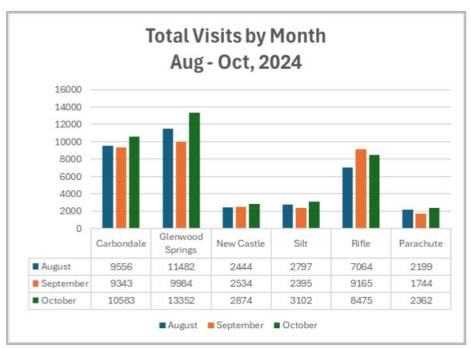

speakers. Congratulations, Amaranda!

Glenwood Springs Youth Services Coordinator Mx Red Millberry was awarded Colorado Libraries for Early Literacy's (CLEL) Rising Star designation for 2024. The award is given to an individual who has demonstrated exceptional work in early literacy. This person may be newer to the field and a rising star who inspires others to do outstanding early literacy work. Congratulations, Mx Red!

## **Branch Projects**

Now that we have three months of data from the library's new door counters, staff are beginning to analyze visitation data including hourly visits, busiest times and days of the week, and the slowest times and days of the week. This data gathering will help inform our future recommendations to the board about potential changes to operating hours



# Busiest Days of the Week, Aug - Oct 2024

| Branch           | #1   | #2    | #3    | #4   |
|------------------|------|-------|-------|------|
| Carbondale       | Weds | Thurs | Tues  | Mon  |
| Glenwood Springs | Weds | Thurs | Tues  | Sat  |
| New Castle       | Fri  | Weds  | Thurs | Mon  |
| Silt             | Fri  | Thurs | Weds  | Tues |
| Rifle            | Fri  | Weds  | Sun*  | Sat* |
| Parachute        | Mon  | Thurs | Weds  | Fri  |

<sup>\*</sup>Rifle hosted 2 big events in September that skew their trends: Mexican consulate (Sat/Sun) & Hispanic Heritage Festival (Sun)

# Busiest Hours of the Week, Aug - Oct 2024

| Branch           | #1        | #2      | #3      | #4      |
|------------------|-----------|---------|---------|---------|
| Carbondale       | 3-4pm     | 2